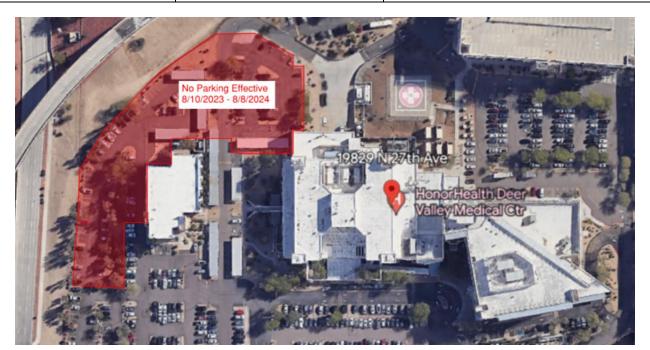

## Phase one timelines and impact:

| Dates:                                 | Construction phase:                                                                           | Impact:                                                                                                                                                         |
|----------------------------------------|-----------------------------------------------------------------------------------------------|-----------------------------------------------------------------------------------------------------------------------------------------------------------------|
| Wednesday, Aug. 2 to                   | Installation of temporary                                                                     | No impact to team members, patients or                                                                                                                          |
| Wednesday, Aug. 9                      | cautionary signage.                                                                           | traffic flow.                                                                                                                                                   |
| Thursday, Aug. 10                      | Widening of curbs on the                                                                      | No impact to team members, patients,                                                                                                                            |
|                                        | south side of the ambulance                                                                   | ambulances or fire department.                                                                                                                                  |
|                                        | bay.                                                                                          |                                                                                                                                                                 |
| Thursday, Aug. 10 through<br>Aug. 2024 | Installation of fence and construction begins at SSB perimeter on northeast corner of campus. | Starting Thursday, Aug. 10, the access road and parking lot on the northeast corner of the campus will be blocked off.                                          |
|                                        |                                                                                               | The existing parking garage will accommodate the loss of parking spaces during Phase one. Continuing updates to parking will be shared in future communications |